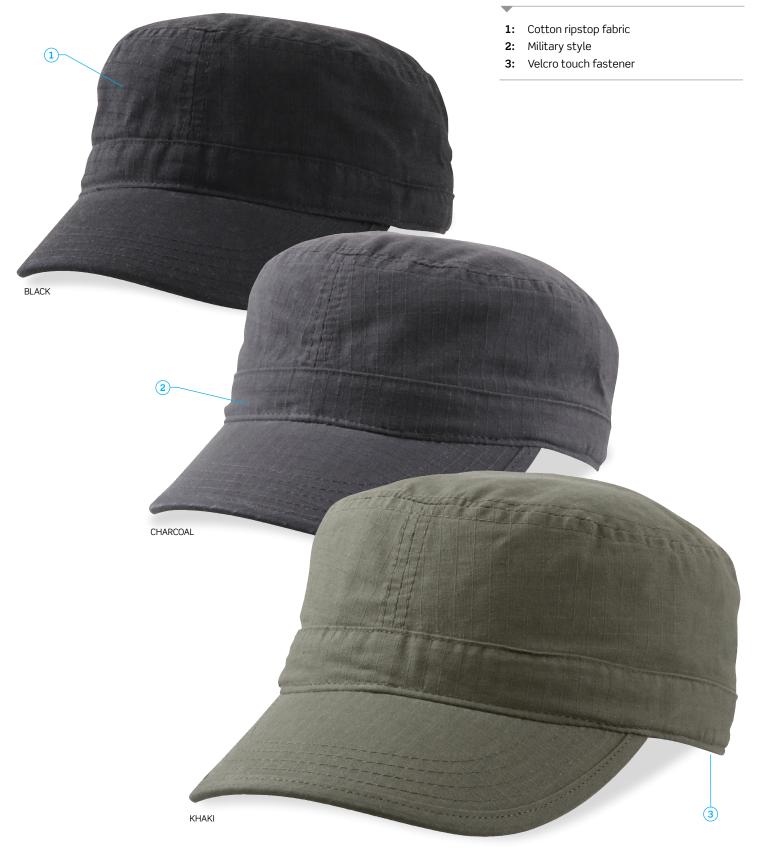

#### DESCRIPTION

- Cotton ripstop fabric
- Military style
- Velcro touch fastener

# **COLOURWAYS**

Black, Charcoal, Khaki